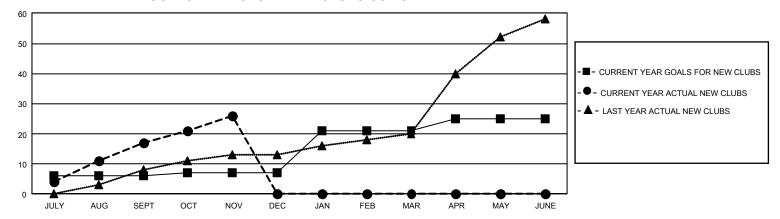

## GOALS AND ACTUAL NEW CLUBS CUMULATIVE

## GMT Constitutional Area 5 - E, Group O

REPORT DOES NOT INCLUDE CLUBS IN UNDISTRICTED AREAS.

| Clubs                 |               |           |               | Members               |                         |                         |                                              |
|-----------------------|---------------|-----------|---------------|-----------------------|-------------------------|-------------------------|----------------------------------------------|
| RESULTS FOR 2024-2025 |               |           |               | RESULTS FOR 2024-2025 |                         |                         |                                              |
| QUARTER               | NEW CLUB GOAL | NEW CLUBS | DROPPED CLUBS | QUARTER ME            | MBER GROWTH NET<br>GOAL | MEMBER GROWTH<br>ACTUAL | DROPPED MEMBERS ACTUAL (including transfers) |
| JULY/AUG/SEPT         | 18            | 17        | 4             | JULY/AUG/SEPT         | 235                     | 1,349                   | 658                                          |
| OCT/NOV/DEC           | 3             | 9         | 2             | OCT/NOV/DEC           | 220                     | 608                     | 257                                          |
| JAN/FEB/MAR           | 42            | 0         | 0             | JAN/FEB/MAR           | 383                     | 0                       | 0                                            |
| APR/MAY/JUNE          | 12            | 0         | 0             | APR/MAY/JUNE          | 180                     | 0                       | 0                                            |