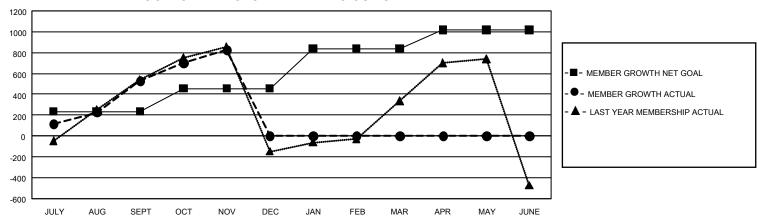

## GOALS AND ACTUAL MEMBERS CUMULATIVE

| DROPPED CLUBS: 6 |     | 241 CLUBS OF 569 ADDED 1<br>OR MORE NEW MEMBERS | GENDER DISTRIBUTION               |                |  |
|------------------|-----|-------------------------------------------------|-----------------------------------|----------------|--|
|                  |     |                                                 | MALE                              | 8,628 (48.26%) |  |
|                  |     |                                                 | FEMALE                            | 9,223 (51.58%) |  |
| DROPPED MEMBERS  |     |                                                 | NON BINARY                        | 4 (0.02%)      |  |
| DECEASED         | 24  |                                                 | PREFER NOT TO ANSWER              | 25 (0.14%)     |  |
| CLUB CANCELLED   | 97  |                                                 | TOTAL FAMILY UNIT MEMBERS 0       |                |  |
| OTHER            | 808 | CLICK HERE FOR                                  | TOTAL TANNET GIAT MEMBERS         |                |  |
| TOTAL            | 929 | CUMULATIVE MEMBERSHIP DATA                      | FAMILY MEMBERS PAYING HALF DUES 0 |                |  |

## GMT Constitutional Area 5 - E, Group O

REPORT DOES NOT INCLUDE CLUBS IN UNDISTRICTED AREAS.

| Clubs                 |               |           |               | Members               |                         |                         |                                              |
|-----------------------|---------------|-----------|---------------|-----------------------|-------------------------|-------------------------|----------------------------------------------|
| RESULTS FOR 2024-2025 |               |           |               | RESULTS FOR 2024-2025 |                         |                         |                                              |
| QUARTER               | NEW CLUB GOAL | NEW CLUBS | DROPPED CLUBS | QUARTER ME            | MBER GROWTH NET<br>GOAL | MEMBER GROWTH<br>ACTUAL | DROPPED MEMBERS ACTUAL (including transfers) |
| JULY/AUG/SEPT         | 18            | 17        | 4             | JULY/AUG/SEPT         | 235                     | 1,349                   | 658                                          |
| OCT/NOV/DEC           | 3             | 9         | 2             | OCT/NOV/DEC           | 220                     | 608                     | 257                                          |
| JAN/FEB/MAR           | 42            | 0         | 0             | JAN/FEB/MAR           | 383                     | 0                       | 0                                            |
| APR/MAY/JUNE          | 12            | 0         | 0             | APR/MAY/JUNE          | 180                     | 0                       | 0                                            |